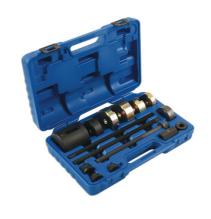

## Front Suspension Bush Tool - for VW T5, T6

Part of a range of vehicle specific tools, for the removal and fitting of bushes and ball joints, without having to remove suspension legs, subframes, wishbones, trailing arms etc from the vehicle. Designed to be used in-situ, although many can also be used in a workshop press if circumstances require.

## **Additional Information**

- Applications includes: VW T5, T6 vans (from 2003), including Transporter, Caravelle & Multivan.
- Specifically for OEM bush numbers 7H0 407 183 & 7H0 407 182 and aftermarket direct equivalents.
- · Patented design ensures both bushes are correctly aligned to each other.
- Laser tools advise replacement of both bushes on both sides at the same time.