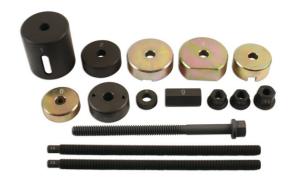

## Front Suspension Bush Tool - for VW T5, T6

Part of a range of vehicle specific tools, for the removal and fitting of bushes and ball joints, without having to remove suspension legs, subframes, wishbones, trailing arms etc from the vehicle. Designed to be used in-situ, although many can also be used in a workshop press if circumstances require.

## **Additional Information**

- Applications includes: VW T5, T6 vans (from 2003), including Transporter, Caravelle & Multivan.
- Specifically for OEM bush numbers 7H0 407 183 & 7H0 407 182 and aftermarket direct equivalents.
- · Patented design ensures both bushes are correctly aligned to each other.
- Laser tools advise replacement of both bushes on both sides at the same time.