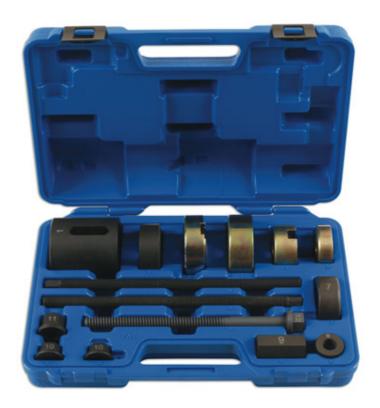

## Front Suspension Bush Tool - for VW T5, T6

Part of a range of vehicle specific tools, for the removal and fitting of bushes and ball joints, without having to remove suspension legs, subframes, wishbones, trailing arms etc from the vehicle. Designed to be used in-situ, although many can also be used in a workshop press if circumstances require.

## **Additional Information**

- Applications includes: VW T5, T6 vans (from 2003), including Transporter, Caravelle & Multivan.
- Specifically for OEM bush numbers 7H0 407 183 & 7H0 407 182 and aftermarket direct equivalents.
- · Patented design ensures both bushes are correctly aligned to each other.
- Laser tools advise replacement of both bushes on both sides at the same time.