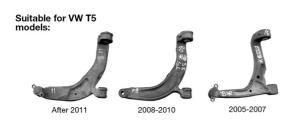

## **Additional Information**

- Applications includes: VW T5, T6 vans (from 2003), including Transporter, Caravelle & Multivan.
- Specifically for OEM bush numbers 7H0 407 183 & 7H0 407 182 and aftermarket direct equivalents.
- · Patented design ensures both bushes are correctly aligned to each other.
- Laser tools advise replacement of both bushes on both sides at the same time.